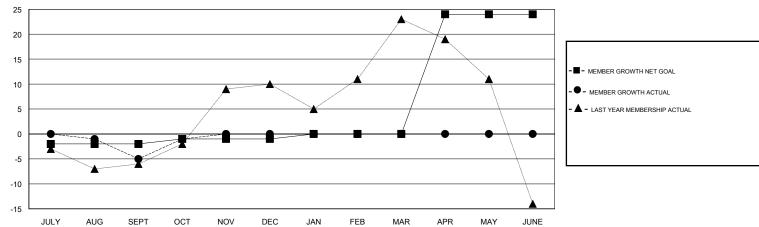

### GOALS AND ACTUAL MEMBERS CUMULATIVE

| DROPPED CLUBS: 0  DROPPED MEMBERS |    | 11 CLUBS OF 73 ADDED 1 OR MORE<br>NEW MEMBERS | GENDER DISTRIBUTION  MALE 1,655 (82.30%)  FEMALE 356 (17.70%)  Women Percentage Fiscal Year Goal: 20% |   |  |
|-----------------------------------|----|-----------------------------------------------|-------------------------------------------------------------------------------------------------------|---|--|
| DECEASED                          | 2  | CLICK HERE FOR CUMULATIVE                     | TOTAL FAMILY UNIT MEMBERS                                                                             |   |  |
| CLUB CANCELLED                    | 0  | MEMBERSHIP DATA                               |                                                                                                       | 0 |  |
| OTHER 14                          |    |                                               | FAMILY MEMBERS PAYING HALF DUES                                                                       |   |  |
| TOTAL                             | 16 |                                               |                                                                                                       |   |  |